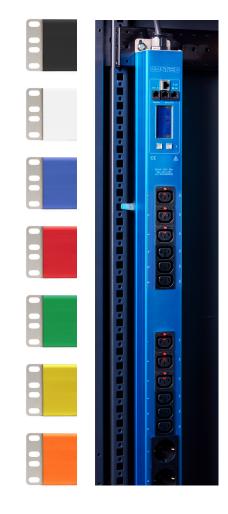

# Managed Power Distribution Units

- Remote control over individual outlets (switching on/off)
- Monitoring of energy consumption from individual outlets (PDU versions with POM designation)
- Available in different colors
- Connection: 1-phase 230 V AC or 3-phase 230/400 V AC, 16 A or 32 A
- Outlets on PDUs: in different numbers according to the type IEC320 C13, IEC320 C19
- Input plug: EN 60309, IEC320 C20

# **Monitored** Power Distribution Units

- Monitoring of energy consumption from individual outlets (PDU versions with POM designation)
- Available in different colors
- Connection: 1-phase 230 V AC or 3-phase 230/400 V AC, 16 A or 32 A
- Outlets on PDUs: in different numbers according to the type IEC320 C13, IEC320 C19
- Input plug: EN 60309, IEC320 C20