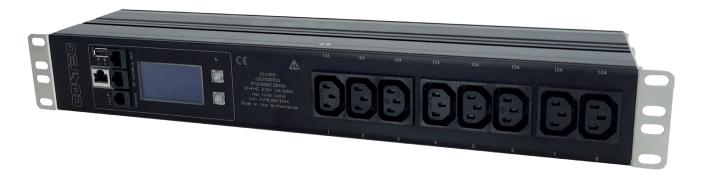

# Managed Power Distribution Units

- Remote control over individual outlets (switching on/off)
- Monitoring of energy consumption from individual outlets (PDU versions with POM designation)
- Available in different colors
- Connection: 1-phase 230 V AC or 3-phase 230/400 V AC, 16 A or 32 A
- Outlets on PDUs: in different numbers according to the type IEC320 C13, IEC320 C19
- Input plug: EN 60309, IEC320 C20

# **Monitored** Power Distribution Units

- Monitoring of energy consumption from individual outlets (PDU versions with POM designation)
- Available in different colors
- Connection: 1-phase 230 V AC or 3-phase 230/400 V AC, 16 A or 32 A
- Outlets on PDUs: in different numbers according to the type IEC320 C13, IEC320 C19
- Input plug: EN 60309, IEC320 C20