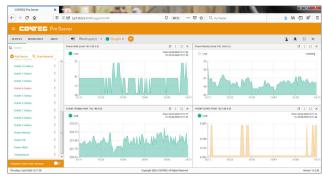

# Integration of PDUs into a Monitoring System

Monitored and managed PDUs allow connecting to CONTEG Pro Server central monitoring system via SNMP (v1, v2, and v3), Modbus and API, or another 3rd party system.