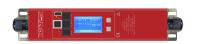

# Managed Power Distribution Units

- Remote control over individual outlets (switching on/off)
- Monitoring of energy consumption from individual outlets (PDU versions with POM designation)
- Available in different colors
- Connection: 1-phase 230 V AC or 3-phase 230/400 V AC, 16 A or 32 A
- Outlets on PDUs: in different numbers according to the type IEC320 C13, IEC320 C19
- Input plug: EN 60309, IEC320 C20

# User-Friendly Web Interface

Enables the remote setting of PDU parameters and control of individual outlets of the given PDU. Provides access to all data and statistics to optimize infrastructure management.