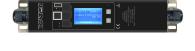

# **Monitored** Power Distribution Units

- Monitoring of energy consumption from individual outlets (PDU versions with POM designation)
- Available in different colors
- Connection: 1-phase 230 V AC or 3-phase 230/400 V AC, 16 A or 32 A
- Outlets on PDUs: in different numbers according to the type IEC320 C13, IEC320 C19
- Input plug: EN 60309, IEC320 C20