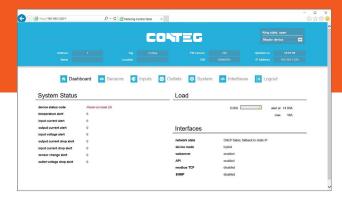

# User-Friendly Web Interface

Enables the remote setting of PDU parameters and control of individual outlets of the given PDU. Provides access to all data and statistics to optimize infrastructure management.